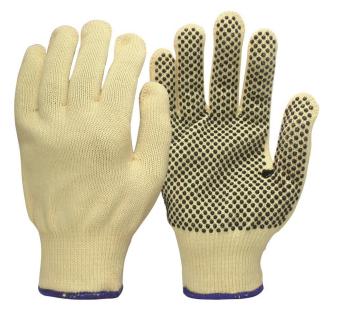

## **KEVLAR KNITTED GLOVES WITH SINGLE SIDE DOTTED GLOVES**

Product Code: ABHGP1032

Model:KEVLAR Knitted Gloves with Single Side Dotted GlovesStandard:ASTM F2992-15 ANSI Cut Level A2

Feature:

- Kevlar<sup>®</sup> fiber shell provides high tensile strength relative to its weight, is inherently cut resistant and will not melt, ignite or conduct electricity
- Seamless knit construction protects hands without sacrificing comfort or dexterity
- Knit wrist helps prevent dirt and debris from entering the glove
- PVC dotted palm provides enhanced grip and extra cut and abrasion resistance